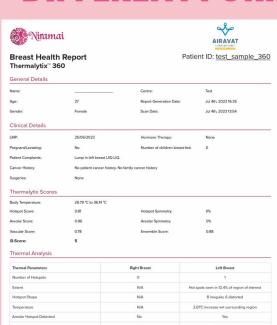

#### **DIFFERENT FORMAT OF REPORTS**

**Breast Health Report** Thermalytix™ 360

Patient ID: test\_sample\_360

Annotated Thermal Imag

Disclaimer: Thermalytix'' does not replace mammography or any other anatomical imaging test, it is not intended for use by individuals for self-diagnosis or for self-evaluation.
This report requires clinical correlation and should be presented to a Qualified Healthcare Professional to determine the nature of the appropriate follow-up and course of action/evaluation.

Impression

| Right Breast | No focal thermal increase is seen. Multiple Warm thermal patterns are noted.                                                                                                          |  |
|--------------|---------------------------------------------------------------------------------------------------------------------------------------------------------------------------------------|--|
| Left Breast  | Focal thermal pattern is noted. Thermal increase is seen near areolar region. Slightly distorte and highly spiculated margins are observed. Asymmetrical thermal pattern is observed. |  |

Follow up with breast ultrasound recommended in left breast UOQ UIQ LOQ (retroareolar, 7'O Clock, 10'O Clock, 11'O Clock) for confirmation.

Doctor Signature and credentials

AIRAVAT

**Breast Health Report** Thermalytix™ 360

Patient ID: test\_sample\_360

About Niramai

Indication of Use :

Thermalytix" is a medical device intended to be used for screening and early diagnosis of breast cancer in women above 18 years in a hospital, healthcare practitioner facilities, or in an environment where patient care is provided by healthcare personnel. It can also be used as an adjoint to screening mammography or breast utrasound. Whene who are found to be suspicious for malignancy by Thermalytix" should be referred for a confirmatory diagnostic test. Primary diagnostic and patient management decisions are made by a qualified healthcare professional.