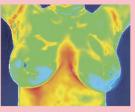

#### **Breast Health Report**

Patient ID: sample\_state

| Name:          |        | Medical Unit:           | Test_Medical Unit |
|----------------|--------|-------------------------|-------------------|
| Age:           | 37     | Report Generation Date: | 04/04/2021        |
| Gender:        | Female | Scan Date:              | 04/04/2021        |
|                |        |                         |                   |
|                |        |                         |                   |
| Recommendation | ו      |                         |                   |

B-Score 5. Follow up with breast ultrasound recommended in left breast for confirmation.

Write to support@niramai.com for detailed report. Additional charges may apply.

No Touch

No Pain

No See

No Radiation

Impression

| Right Breast | No focal thermal increase is seen. Multiple Warm thermal patterns are noted.                                                                                                          |  |
|--------------|---------------------------------------------------------------------------------------------------------------------------------------------------------------------------------------|--|
| Left Breast  | Focal thermal pattern is noted. Thermal increase is seen near areolar region. Slightly distorte and highly spiculated margins are observed. Asymmetrical thermal pattern is observed. |  |

Follow up with breast ultrasound recommended in left breast UOQ UIQ LOQ (retroareolar, 7'O Clock, 10'O Clock, 11'O Clock) for confirmation.

Doctor Signature and credentials

AIRAVAT

**Breast Health Report** Thermalytix™ 360