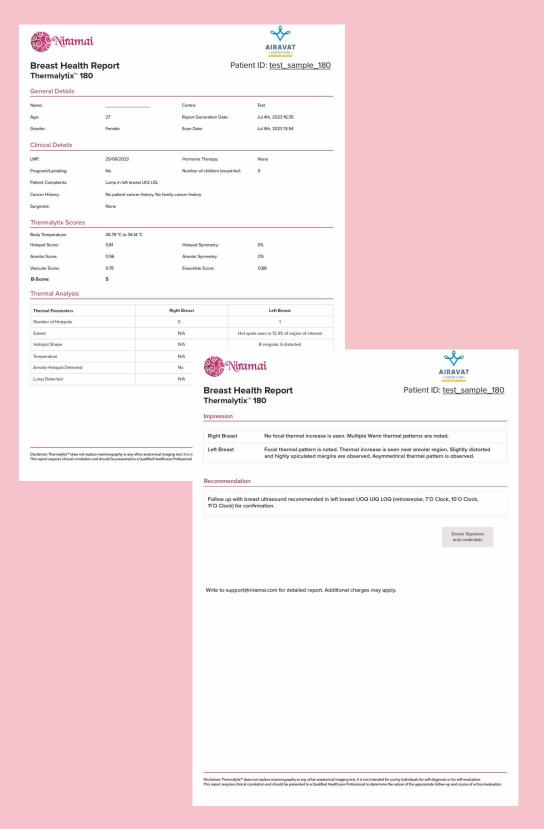

#### **Breast Health Report**

Patient ID: sample\_state

| Name:          |        | Medical Unit:           | Test_Medical Unit |
|----------------|--------|-------------------------|-------------------|
| Age:           | 37     | Report Generation Date: | 04/04/2021        |
| Gender:        | Female | Scan Date:              | 04/04/2021        |
|                |        |                         |                   |
|                |        |                         |                   |
| Recommendation | ו      |                         |                   |

B-Score 5. Follow up with breast ultrasound recommended in left breast for confirmation.

Write to support@niramai.com for detailed report. Additional charges may apply.

No Touch

No Pain

No See

No Radiation

Impression

| Right Breast | No focal thermal increase is seen. Multiple Warm thermal patterns are noted.                                                                                                          |  |
|--------------|---------------------------------------------------------------------------------------------------------------------------------------------------------------------------------------|--|
| Left Breast  | Focal thermal pattern is noted. Thermal increase is seen near areolar region. Slightly distorte and highly spiculated margins are observed. Asymmetrical thermal pattern is observed. |  |

Follow up with breast ultrasound recommended in left breast UOQ UIQ LOQ (retroareolar, 7'O Clock, 10'O Clock, 11'O Clock) for confirmation.

Doctor Signature and credentials

AIRAVAT

**Breast Health Report** Thermalytix™ 360