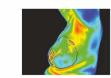

#### **Breast Health Report**

Patient ID: sample\_state

| Name:          |        | Medical Unit:           | Test_Medical Unit |
|----------------|--------|-------------------------|-------------------|
| Age:           | 37     | Report Generation Date: | 04/04/2021        |
| Gender:        | Female | Scan Date:              | 04/04/2021        |
|                |        |                         |                   |
|                |        |                         |                   |
| Recommendation | ו      |                         |                   |

B-Score 5. Follow up with breast ultrasound recommended in left breast for confirmation.

Write to support@niramai.com for detailed report. Additional charges may apply.

No Touch

No Pain

No See

No Radiation

Impression

| Right Breast | No focal thermal increase is seen. Multiple Warm thermal patterns are noted.                                                                                                          |  |
|--------------|---------------------------------------------------------------------------------------------------------------------------------------------------------------------------------------|--|
| Left Breast  | Focal thermal pattern is noted. Thermal increase is seen near areolar region. Slightly distorte and highly spiculated margins are observed. Asymmetrical thermal pattern is observed. |  |