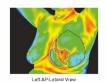

#### **DIFFERENT FORMAT OF REPORTS**

**Breast Health Report** Thermalytix™ 360

Patient ID: test\_sample\_360

Annotated Thermal Imag

Disclaimer: Thermalytix'' does not replace mammography or any other anatomical imaging test, it is not intended for use by individuals for self-diagnosis or for self-evaluation.
This report requires clinical correlation and should be presented to a Qualified Healthcare Professional to determine the nature of the appropriate follow-up and course of action/evaluation.

Impression

| Right Breast | No focal thermal increase is seen. Multiple Warm thermal patterns are noted.                                                                                                          |  |
|--------------|---------------------------------------------------------------------------------------------------------------------------------------------------------------------------------------|--|
| Left Breast  | Focal thermal pattern is noted. Thermal increase is seen near areolar region. Slightly distorte and highly spiculated margins are observed. Asymmetrical thermal pattern is observed. |  |

Follow up with breast ultrasound recommended in left breast UOQ UIQ LOQ (retroareolar, 7'O Clock, 10'O Clock, 11'O Clock) for confirmation.

Doctor Signature and credentials

AIRAVAT

**Breast Health Report** Thermalytix™ 360