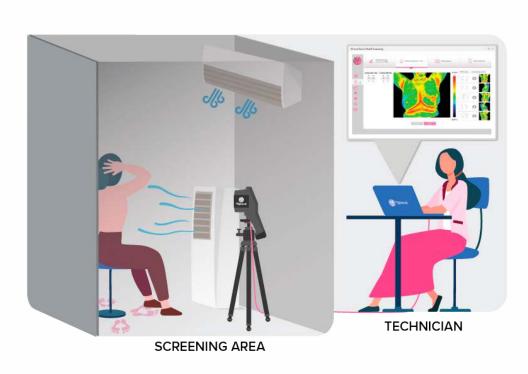

Screenings completed

10,000+

Screenings camps

160+ Locations in

32 Cities

8+

Countries

- ✓ Requires only a space with ambient temperature and air flow.
- ✓ No privacy is hampered.
- ✓ A female technician clicks the image.
- ✓ Al software identifies 4 lakh different heat points and generate image.
- ✓ Takes 10-12 minutes for one test.
- ✓ Easy re-producibility.

This report has been generated using novel algorithm developed by Niramai which uses artificial intelligence for quantitative analysis of thermal images.

NIRAMAI is a health tech company with a mission to save lives by enabling early detection of breast cancer. Thermalytix™ is an Al-based computer-aided diagnostic engine developed by Niramai that detects breast abnormalities in privacy aware manner.

Thermalytix" uses a high resolution thermal sensing device and an intelligent software solution for analysing thermal images for reliable, early and accurate breast cancer screening.

To know more about Thermalytix™: https://www.niramai.com/about/thermalytix/