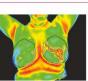

#### **Breast Health Report**

Patient ID: sample\_state

| Name:          |        | Medical Unit:           | Test_Medical Unit |
|----------------|--------|-------------------------|-------------------|
| Age:           | 37     | Report Generation Date: | 04/04/2021        |
| Gender:        | Female | Scan Date:              | 04/04/2021        |
|                |        |                         |                   |
|                |        |                         |                   |
| Recommendation | ו      |                         |                   |

B-Score 5. Follow up with breast ultrasound recommended in left breast for confirmation.

Write to support@niramai.com for detailed report. Additional charges may apply.

No Touch

No Pain

No See

No Radiation

This report has been generated using novel algorithm developed by Niramai which uses artificial intelligence for quantitative analysis of thermal images.

NIRAMAI is a health tech company with a mission to save lives by enabling early detection of breast cancer. Thermalytix™ is an Al-based computer-aided diagnostic engine developed by Niramai that detects breast abnormalities in privacy aware manner.