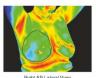

#### **DIFFERENT FORMAT OF REPORTS**

**Breast Health Report** Thermalytix™ 360

Patient ID: test\_sample\_360

Annotated Thermal Imag

Disclaimer: Thermalytix'' does not replace mammography or any other anatomical imaging test, it is not intended for use by individuals for self-diagnosis or for self-evaluation.
This report requires clinical correlation and should be presented to a Qualified Healthcare Professional to determine the nature of the appropriate follow-up and course of action/evaluation.

Impression

| Right Breast | No focal thermal increase is seen. Multiple Warm thermal patterns are noted.                                                                                                          |  |
|--------------|---------------------------------------------------------------------------------------------------------------------------------------------------------------------------------------|--|
| Left Breast  | Focal thermal pattern is noted. Thermal increase is seen near areolar region. Slightly distorte and highly spiculated margins are observed. Asymmetrical thermal pattern is observed. |  |

Follow up with breast ultrasound recommended in left breast UOQ UIQ LOQ (retroareolar, 7'O Clock, 10'O Clock, 11'O Clock) for confirmation.

Doctor Signature and credentials

AIRAVAT

**Breast Health Report** Thermalytix™ 360